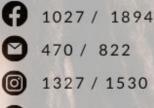

#### CURRENT AUDIENCE SIZE

3.8k Followers

972 On Mailing List

2172 Followers

1163 Monthly Listeners

2550 Albums Sold To Date 118 Copies Crowdfunded 2021